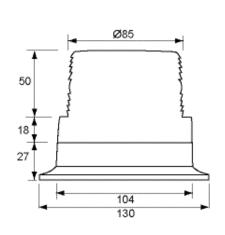

## Technical Drawing (not to scale)

## Part No. 0-445-86

Low profile Amber LED beacon, 12-110 volt dc with polycarbonate amber lens, magnetic fixing,retractable cable and cigarette lighter plug. 45 quad flashes per minute, 6 high intensity LED's. I 130 x w 130 x h 95mm. CE approved.

Weight 670g

Dimensions I 130 x w 130 x h 95mm

Approvals CE

Protection Waterproof against spray

The information contained in this document is correct to the best of our knowledge at the time of printing. However, specifications may change at any time without notice.