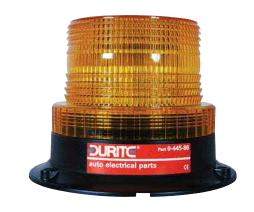

## Part No. 0-445-86

Low profile Amber LED beacon, 12-110 volt dc with polycarbonate amber lens, magnetic fixing,retractable cable and cigarette lighter plug. 45 quad flashes per minute, 6 high intensity LED's. I 130 x w 130 x h 95mm. CE approved.

## **Specification**

High intensity LED beacon Type Colour Amber Number of LEDs 6 x 1 watt Voltage rating 12 - 110 volt dc Current 0.35 amp @ 12 volt dc Flash rate 45 quad flash per minute Lens material Polycarbonate 70mm donut Magnet