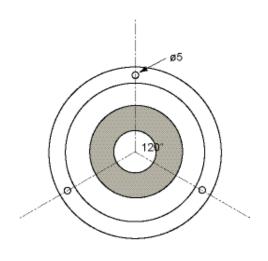

# auto electrical parts

# **Technical Information Sheet**

## Part No. 0-445-86

Low profile Amber LED beacon, 12-110 volt dc with polycarbonate amber lens, magnetic fixing,retractable cable and cigarette lighter plug. 45 quad flashes per minute, 6 high intensity LED's. I 130 x w 130 x h 95mm. CE approved.

#### **Additional Information**

The beacon is supplied with plastic adhesive gasket to protect vehicle surface.



## Technical Drawing (not to scale)





## **Specification**

High intensity LED beacon Type Colour Amber Number of LEDs 6 x 1 watt Voltage rating 12 - 110 volt dc Current 0.35 amp @ 12 volt dc Flash rate 45 quad flash per minute Lens material Polycarbonate 70mm donut Magnet

Weight 670g

Dimensions I 130 x w 130 x h 95mm

Approvals CE

Protection Waterproof against spray

The information contained in this document is correct to the best of our knowledge at the time of printing. However, specifications may change at any time without notice.